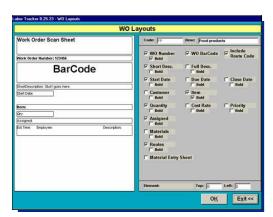

# **Enter/Edit Work Orders by:**

Customer
Item
Start/Due/Close Dates
Create Routing
Related Documents

## **User-Defined Setup:**

Unlimited Number of: Labor Codes Data Fields Customer Records Item Information Records