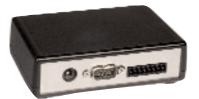

# Reporting is at your fingertips

- Employee's assigned doors
- ► Employee's access schedules
- ▶ Door entry analysis

Back View: IPC-1000

Front View: IPC-1000

The IPC-1000 is a bridge between Ethernet (10BaseT) TCP/IP network and a RS-232 serial port. It allows your Advanced Tracker Windows application to see a RS-232 serial device over your Ethernet network as if it was connected directly to your local serial port on your computer.