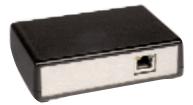

# Reporting is at your fingertips

- Employee's assigned doors
- ► Employee's access schedules
- ▶ Door entry analysis

Back View: IPC-1000

Front View: IPC-1000

The IPC-1000 is a bridge between Ethernet (10BaseT) TCP/IP network and a RS-232 serial port. It allows your Advanced Tracker Windows application to see a RS-232 serial device over your Ethernet network as if it was connected directly to your local serial port on your computer.