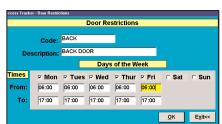

#### **Door Information**

All doors are assigned common access times and any restrictions that may apply to those times such as lock-out on holidays.

#### **Schedules**

The days of the week and time zones where access is permitted are also assigned.