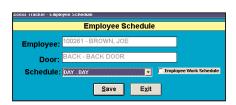

### **Employees**

You can link individual employee access to their work schedule as defined in **Employee Tracker** or simply let **Access Tracker** control this by linking the employee to an access schedule.