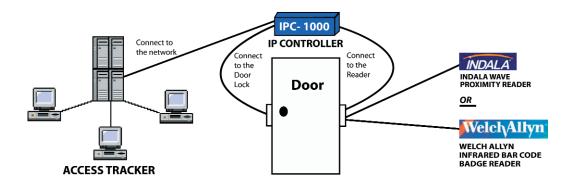

# Reporting is at your fingertips

- Employee's assigned doors
- ► Employee's access schedules
- ▶ Door entry analysis

Back View: IPC-1000

Front View: IPC-1000

The IPC-1000 is a bridge between Ethernet (10BaseT) TCP/IP network and a RS-232 serial port. It allows your Advanced Tracker Windows application to see a RS-232 serial device over your Ethernet network as if it was connected directly to your local serial port on your computer.

Welch Allyn's Bar Code Badge Reader, Advanced Tracker's IP Controller and Access Tracker software combine to give you IP-based, real-time access control, operating independently or in conjunction with Advanced Tracker's Time & Attendance product line.

Indala's Slim Proxy reader, Advanced Tracker's IP Controller and Access Tracker software combine to give you IP-based, real-time access control, operating independently or in conjunction with Advanced Tracker's Time & Attendance product line.