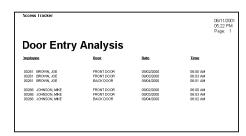

# Reporting is at your fingertips

- Employee's assigned doors
- ► Employee's access schedules
- ▶ Door entry analysis

Back View: IPC-1000

Front View: IPC-1000

The IPC-1000 is a bridge between Ethernet (10BaseT) TCP/IP network and a RS-232 serial port. It allows your Advanced Tracker Windows application to see a RS-232 serial device over your Ethernet network as if it was connected directly to your local serial port on your computer.